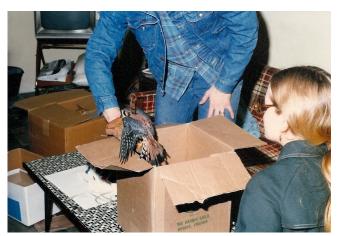

### WHERE HAVE ALL THE FALCONS GONE?

From **Jim Ogram**: The bird in hand, is a true Falcon. It is a rescued **American Kestrel**. **Amy and I** cared for it for over 10 years.