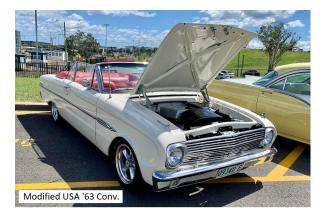

### NEW SOUTH WHALES ALL FORD FAMILY DISPLAY DAY

From **Chris Shead**: In 2021, the local car movement in New South Wales (Australia) was constrained, like most hobbies, with lock downs and cancelled events. Only one large show was held in the Greater Sydney Region last year, and this was the All Ford Family Display Day held at the Sydney Dragway on November 14 last. This show caters for all models of Ford cars and single axle trucks. English Fords, US Fords and Australian Ford cars attend, from a few Model T's through to the last Australian Falcons and Mustangs. In recent years the later performance sedans, hatches and Mustangs are the most numerous attendees, but T-Birds, Fairlanes, early Falcons, early Mustangs, Galaxies, F100's, English Prefects, Zephyrs, Capris and the like are also in good numbers. In usual years attendance is about 1,400 vehicles, but this year numbers were down to about 1,000.