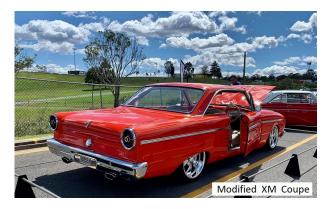

### NEW SOUTH WHALES ALL FORD FAMILY DISPLAY DAY

From **Chris Shead**: In 2021, the local car movement in New South Wales (Australia) was constrained, like most hobbies, with lock downs and cancelled events. Only one large show was held in the Greater Sydney Region last year, and this was the All Ford Family Display Day held at the Sydney Dragway on November 14 last. This show caters for all models of Ford cars and single axle trucks. English Fords, US Fords and Australian Ford cars attend, from a few Model T's through to the last Australian Falcons and Mustangs. In recent years the later performance sedans, hatches and Mustangs are the most numerous attendees, but T-Birds, Fairlanes, early Falcons, early Mustangs, Galaxies, F100's, English Prefects, Zephyrs, Capris and the like are also in good numbers. In usual years attendance is about 1,400 vehicles, but this year numbers were down to about 1,000.