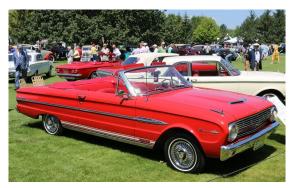

### **KCFCA MEMBER'S RIDES**

From **John Rossi** : A few years ago I was invited to bring my Falcon out to the Concours d'elegance in Plymouth, MI. Here are a few pictures from that event.

Here are two pictures from last year. The first one is **Paul and Chrissy Leonetti** in the fourth of July parade and the second is **Paul and son Andrew** at a local car show with his Ranchero.