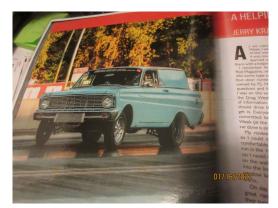

## **KCFCA MEMBER'S RIDES NOW & IN THE PAST**

Jerry Kratz sent a picture of his '64 Sedan Delivery from Dragweek that was in "Sick the Mag" magazine which is a magazine dedicated to the Drag & Drive community. The one picture was taken from the magazine for a write up he did for the magazine about his experiences during Dragweek the last 4 years.