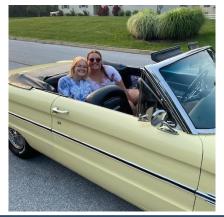

Jim & Amy Ogram sent two pictures of their daughter sitting in their '64 Ranchero 30 years apart. You probably already guessed, Jim is the one chopping wood on page one.

**Lora Varvel, Bruce & Pam Wolfe's daughter**, enjoyed an afternoon cruising in the Springtime Yellow '63 convertible with some friends out to find some ice cream.