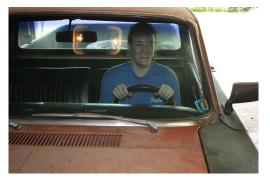

Jim & Amy Ogram sent two pictures of their daughter sitting in their '64 Ranchero 30 years apart. You probably already guessed, Jim is the one chopping wood on page one.

**Lora Varvel, Bruce & Pam Wolfe's daughter**, enjoyed an afternoon cruising in the Springtime Yellow '63 convertible with some friends out to find some ice cream.