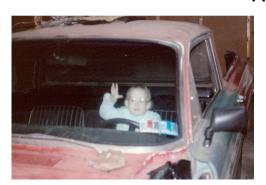

Jim & Amy Ogram sent two pictures of their daughter sitting in their '64 Ranchero 30 years apart. You probably already guessed, Jim is the one chopping wood on page one.

**Lora Varvel, Bruce & Pam Wolfe's daughter**, enjoyed an afternoon cruising in the Springtime Yellow '63 convertible with some friends out to find some ice cream.