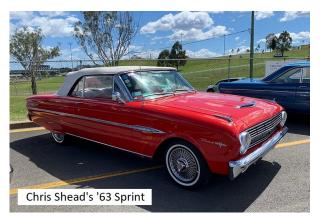

From **Chris Shead in Australia**: I thought that you would like this pic. Everyone should have a spare car body on the shelf, shouldn't one? Taken at the Ford parts warehouse **1961 Melbourne**.

### NEW SOUTH WHALES ALL FORD FAMILY DISPLAY DAY

From **Chris Shead**: In 2021, the local car movement in New South Wales (Australia) was constrained, like most hobbies, with lock downs and cancelled events. Only one large show was held in the Greater Sydney Region last year, and this was the All Ford Family Display Day held at the Sydney Dragway on November 14 last. This show caters for all models of Ford cars and single axle trucks. English Fords, US Fords and Australian Ford cars attend, from a few Model T's through to the last Australian Falcons and Mustangs. In recent years the later performance sedans, hatches and Mustangs are the most numerous attendees, but T-Birds, Fairlanes, early Falcons, early Mustangs, Galaxies, F100's, English Prefects, Zephyrs, Capris and the like are also in good numbers. In usual years attendance is about 1,400 vehicles, but this year numbers were down to about 1,000.