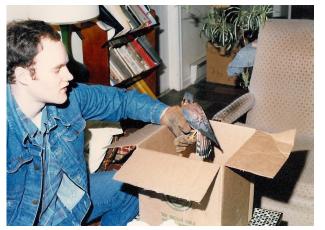

### WHERE HAVE ALL THE FALCONS GONE?

From **Jim Ogram**: The bird in hand, is a true Falcon. It is a rescued **American Kestrel**. **Amy and I** cared for it for over 10 years.