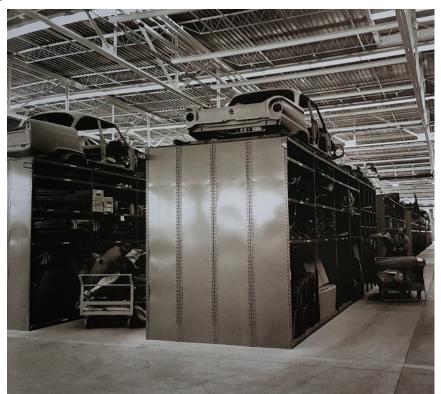

From **Chris Shead in Australia**: I thought that you would like this pic. Everyone should have a spare car body on the shelf, shouldn't one? Taken at the Ford parts warehouse **1961 Melbourne**.