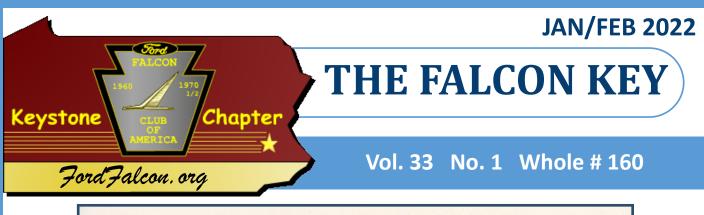

Thanks to everyone that sent pictures of their FALCONs. Check out the above picture. This was when we actually used our Rancheros as a truck. Guess who's chopping wood? **Answer on page 8**.

Serving the Geographical Areas of Eastern Pennsylvania, Northern New Jersey, & Southern New York

Jim & Amy Ogram sent two pictures of their daughter sitting in their '64 Ranchero 30 years apart. You probably already guessed, Jim is the one chopping wood on page one.

**Lora Varvel, Bruce & Pam Wolfe's daughter**, enjoyed an afternoon cruising in the Springtime Yellow '63 convertible with some friends out to find some ice cream.