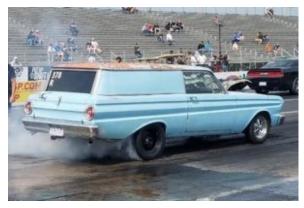

## **KCFCA MEMBER'S RIDES NOW & IN THE PAST**

Jerry Kratz sent a picture of his '64 Sedan Delivery from Dragweek that was in "Sick the Mag" magazine which is a magazine dedicated to the Drag & Drive community. The one picture was taken from the magazine for a write up he did for the magazine about his experiences during Dragweek the last 4 years.