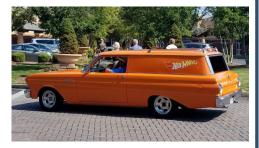

### The Featured Vehicle:

Tweet Revenge, 1961 Falcon Sedan Delivery

960 hp, Super Gas - NHRA