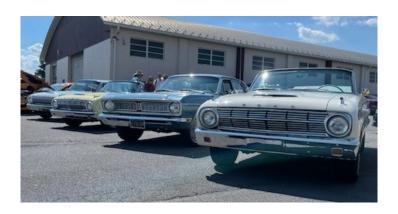

## **KELLER BROS FORD SATURDAY JUNE 25TH**

Several members of the KCFCA attended the 2nd Annual Keller Bros Ford car show near Lebanon, PA. Bruce Wolfe, with help from his brothers and grandson, brought 3 Falcons. A blue '68 Futura, a yellow '63 Convertible and his blue '62 Deluxe Station Wagon. Kris Kollar cruised along with the Wolfe Falcons in his white '63 Convertible. Jim & Amy Ogram brought their green '64 Ranchero. New members Brad & Gloria Scandrol came in their blue '63 Futura Convertible. Another new member, Steve Hoke brought his red '63 Futura Convertible. The first 100 attendees received a Keller Bros Hat. Check out our website for more pictures.