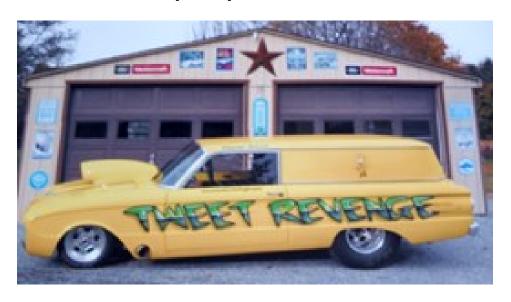

### The Featured Vehicle:

Tweet Revenge, 1961 Falcon Sedan Delivery

960 hp, Super Gas - NHRA