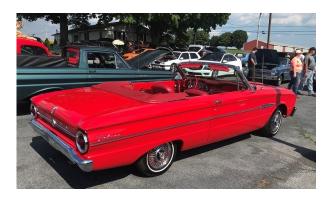

## **KELLER BROS FORD SATURDAY JUNE 25TH**

Several members of the KCFCA attended the 2nd Annual Keller Bros Ford car show near Lebanon, PA. Bruce Wolfe, with help from his brothers and grandson, brought 3 Falcons. A blue '68 Futura, a yellow '63 Convertible and his blue '62 Deluxe Station Wagon. Kris Kollar cruised along with the Wolfe Falcons in his white '63 Convertible. Jim & Amy Ogram brought their green '64 Ranchero. New members Brad & Gloria Scandrol came in their blue '63 Futura Convertible. Another new member, Steve Hoke brought his red '63 Futura Convertible. The first 100 attendees received a Keller Bros Hat. Check out our website for more pictures.