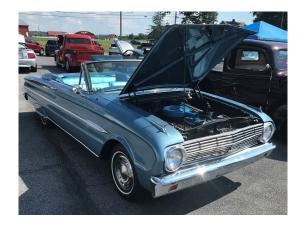

## **KELLER BROS FORD SATURDAY JUNE 25TH**

Several members of the KCFCA attended the 2nd Annual Keller Bros Ford car show near Lebanon, PA. Bruce Wolfe, with help from his brothers and grandson, brought 3 Falcons. A blue '68 Futura, a yellow '63 Convertible and his blue '62 Deluxe Station Wagon. Kris Kollar cruised along with the Wolfe Falcons in his white '63 Convertible. Jim & Amy Ogram brought their green '64 Ranchero. New members Brad & Gloria Scandrol came in their blue '63 Futura Convertible. Another new member, Steve Hoke brought his red '63 Futura Convertible. The first 100 attendees received a Keller Bros Hat. Check out our website for more pictures.