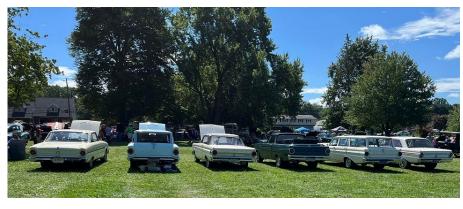

## DAS AWKSCHT FESCHT—MACUNGIE, PA

| Falcons and Owners at Macu | ingie August 7,   | 2022 7 Falcons                          |
|----------------------------|-------------------|-----------------------------------------|
| T' 1D' T 1'                | M 211 MI          | 10/2 17/1: 0 : 4 11 14                  |
| Jim and Brian Larkin       | Monroeville NJ    | 1963 White Sprint Hardtop               |
| Bruce and Pam Wolfe        | Grantville, PA    | 1962 Blue 4-Door Station Wagon          |
| and grandson Jeremiah Mu   | mma               | C                                       |
| Daniel and Rhonda Haines   | Levittown, PA     | 1964 White Futura Convertible           |
| Jim and Amy Ogram          | Coatesville, PA   | 1964 Green Ranchero                     |
| Ed and Eileen Snyder       | Perkasie, PA      | 1964 White 4-Door Station Wagon         |
| Frank and Ginny Servas     | Coopersburg, PA   | 1965 White 4-Door Futura Sedan          |
| Andrew Smith               | Mertztown PA      | 1965 Burgundy Futura Hardtop            |
| Leon Smith                 | Kutztown PA       | 1970 Yellow Torino Cobra 2-Door Hardtop |
| Ike Blair                  | Kintnersville, PA | _                                       |

### IT WAS BEAUTIFUL DAY IN MACUNGIE, PA

In the early sixties the Ford Falcon outsold the Chevy-Corvair. You couldn't tell it by the attendance at Macungie. The Corvairs out numbered the Falcons by at least 20. The participation gift for Sunday was a coffee travel mug. We were lucky

this year to have a nice tree for some extra shade. The day was hot but we had a nice breeze going most of the day. The KCFCA Officers remain the same for 2023. The 2023 date is August 6th.