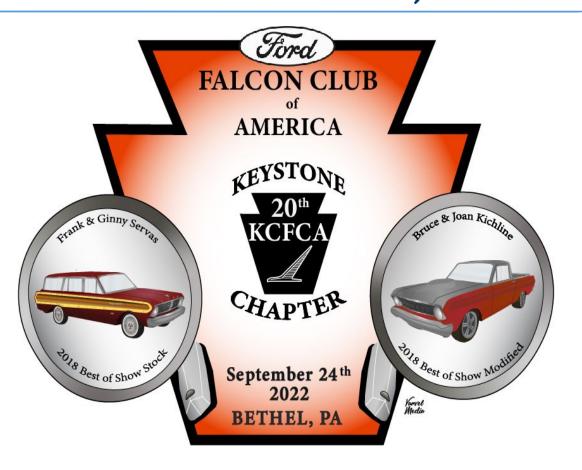

## **KCFCA 20TH REGIONAL**

**SEPTEMBER 23 & 24 (FRI-SAT)** 

Quality Inn Exit 16 on I-78 41 Diner Rd, Bethel, PA 19507

<u>Serving the Geographical Areas of Eastern Pennsylvania , Northern New Jersey, & Southern New York</u>

### SEPTEMBER 23 & 24 (FRI-SAT) KCFCA 20TH REGIONAL

Quality Inn, Bethel, PA

**INCLUDES FREE FOOD** 

Contact Bruce Wolfe if you want to help at the Regional.

# KCFCA 20TH REGIONAL—BETHEL, PA SEPTEMBER 23 & 24, 2022

### KCFCA 20TH REGIONAL MEET