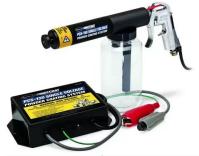

orget to bring some goodies along to share at the Regional. The planned Saturday lunch menu is pulled pork & beef bar-b-que sandwiches, macaroni salad, chips, pickles and more. Please consider bringing a dessert along to share.

# KCFCA 20TH REGIONAL—BETHEL, PA SEPTEMBER 23 & 24, 2022



## Don't miss the BIG EVENT for the Keystone Chapter.

After canceling the Regional in 2020 we are excited to get back together with our Keystone Chapter friends. As Jim has said in a President's Message, The more we spread the load, the more enjoyable the event is for everyone. Contact Bruce if you would like to volunteer. Thank you to those that have already stepped up to help,

### JUST A FEW OF THE REGIONAL CHINESE AUCTION ITEMS

## **FROM EASTWOOD**

**IMPACT WRENCH** 



\$50.00

POWDER COAT SYSTEM



### **OTHER ITEMS**







**ION LP PLAYER** 



**BUNGIES W/HOLDER** 



**\$100 GAS CARD** 

\$100 GAS CARD

There will be 2 FREE \$100 Gas Card Raffles.

**NO PURCHASE NESSESARY** 

## **KELLER BROS FORD SATURDAY JUNE 25TH**

Several members of the KCFCA attended the 2nd Annual Keller Bros Ford car show near Lebanon, PA. Bruce Wolfe, with help from his brothers and grandson, brought 3 Falcons. A blue '68 Futura, a yellow '63 Convertible and his blue '62 Deluxe Station Wagon. Kris Kollar cruised along with the Wolfe Falcons in his white '63 Convertible. Jim & Amy Ogram brought their green '64 Ranchero. New members Brad & Gloria Scandrol came in their blue '63 Futura Convertible. Another new member, Steve Hoke brought his red '63 Futura Convertible. The first 100 attendees received a Ke