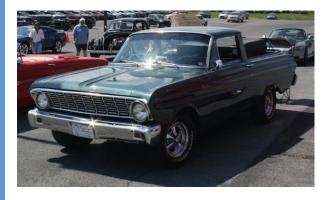

## **KELLER BROS FORD SATURDAY JUNE 25TH**

Several members of the KCFCA attended the 2nd Annual Keller Bros Ford car show near Lebanon, PA. Bruce Wolfe, with help from his brothers and grandson, brought 3 Falcons. A blue '68 Futura, a yellow '63 Convertible and his blue '62 Deluxe Station Wagon. Kris Kollar cruised along with the Wolfe Falcons in his white '63 Convertible. Jim & Amy Ogram brought their green '64 Ranchero. New members Brad & Gloria Scandrol came in their blue '63 Futura Convertible. Another new member, Steve Hoke brought his red '63 Futura Convertible. The first 100 attendees received a Keller Bros Hat. Check out our website for more pictures.