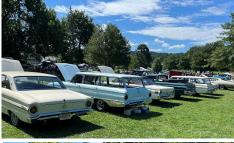

## **KELLER BROS FORD SATURDAY JUNE 25TH**

Several members of the KCFCA attended the 2nd Annual Keller Bros Ford car show near Lebanon, PA. Bruce Wolfe, with help from his brothers and grandson, brought 3 Falcons. A blue '68 Futura, a yellow '63 Convertible and his blue '62 Deluxe Station Wagon. Kris Kollar cruised along with the Wolfe Falcons in his white '63 Convertible. Jim & Amy Ogram brought their green '64 Ranchero. New members Brad & Gloria Scandrol came in their blue '63 Futura Convertible. Another new member, Steve Hoke brought his red '63 Futura Convertible. The first 100 attendees received a Keller Bros Hat. Check out our website for more pictures.