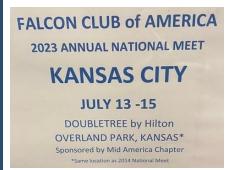

## 2022 NATIONAL FCA MEET IN KINGSPORT, TN

Several KCFCA members made it to the FCA National Meet in Kingsport, TN. Steve & Eileen Franz, Mark & Diane Meyer, Dan & Rhonda Haines, Paul & Chrissy Leonetti with Andy & Amanda, Ed & Debbie Watt & Bruce & Pam Wolfe. Mark Meyer, Paul Leonetti & Bruce Wolfe came home with some awards. A BIG THANK YOU goes out to the organizers of this meet. They did a superb job! There was plenty to do with several organizes cruises, valve cover races, The Woman's Tea, awards banquet, a beautiful hotel and of course 227 Falcons to check out. Check out some pictures below. More pictures on our KCFCA website. Next year's National Meet is in Kansas City, KS on July 13—15. Same location as 2014.