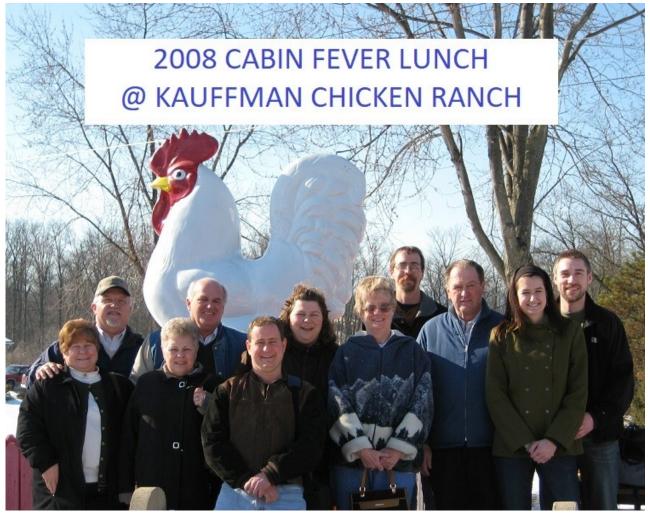

# THE FALCON KEY

Vol. 34 No. 1 Whole # 164

Back Row: Jeff Wied. Middle Row: Bruce Wolfe, Don Snyder, Allison Brown, Ginny Servas, Frank Servas, Lauren Gabel, Kevin Gabel.

Front Row: Pam Wolfe, Connie Snyder, Andy Brown.

## **CABIN FEVER LUNCH SATURDAY MARCH 18TH @ NOON**

It was decided that since we couldn't go to Kauffman's at the 2022 Regional Meet we would start off the 2023 season with some good food at Kauffman's. There will also be a KEYSTONE STORE INVENTORY REDUCTION SALE at the Cabin Fever lunch. Everything will be what ever you want to donate in exchange for some merchandise.