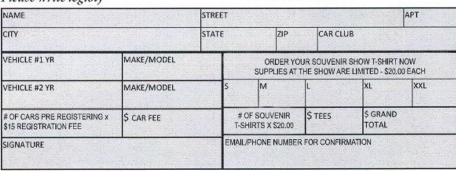

Prairieville, LA

MAY 6TH Vagabonds Car Show - Early REG \$15—See Page 10

(SAT) Live Entertainment, Corn Hole Tournament

East Petersburg, PA

JUNE 2 to 4 Carlisle All Ford Nationals - See Page 6

JULY 13 to 15 FCA Annual National Meet—Kansas City, Kansas