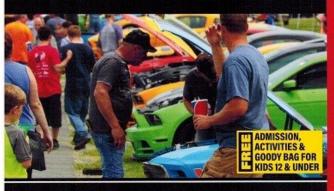

### CARLISLE FORD NATIONALS JUNE 2-4, 2023

Come to the largest all-Ford event in the world and see 3,200+ show vehicles including Fords, Lincolns, Mercurys and Euro Fords and more than 100 clubs represented on the NPD Showfield.

#### SHOWFIELD - SPONSORED BY NATIONAL PARTS DEPOT

- Park by vehicle class and tailgate! Club tents are set up throughout the showfield. One goody bag per vehicle.
- Judging is by participant balloting and celebrity choice. Awards are presented on Sunday.
- Register BEFORE APRIL 18 so you get your vehicle sticker in the mail and can drive right in upon arrival.
- A vehicle sticker includes admission for the driver and one passenger.

VENDING & CAR CORRAL - World's largest Ford flea market! Cars, parts, tools, memorabilia, collectibles and more for sale including a Manufacturers Midway and installations.

FUN FOR EVERYONE - 12 and under activities, games, prizes and goody bags; Women's Oasis featuring home and lifestyle vendors