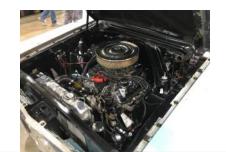

#### Jerry Kratz's 1964 Sedan Delivery 1988 Ford 302, Stock bottom end, Trickflow 170 heads, Ford E303 roller cam, Scorpion roller rockers, Trickflow pushrods, Torker Intake, Holley 750 carb, MSD ignition, Aeromotive Phantom fuel system, Hooker headers.