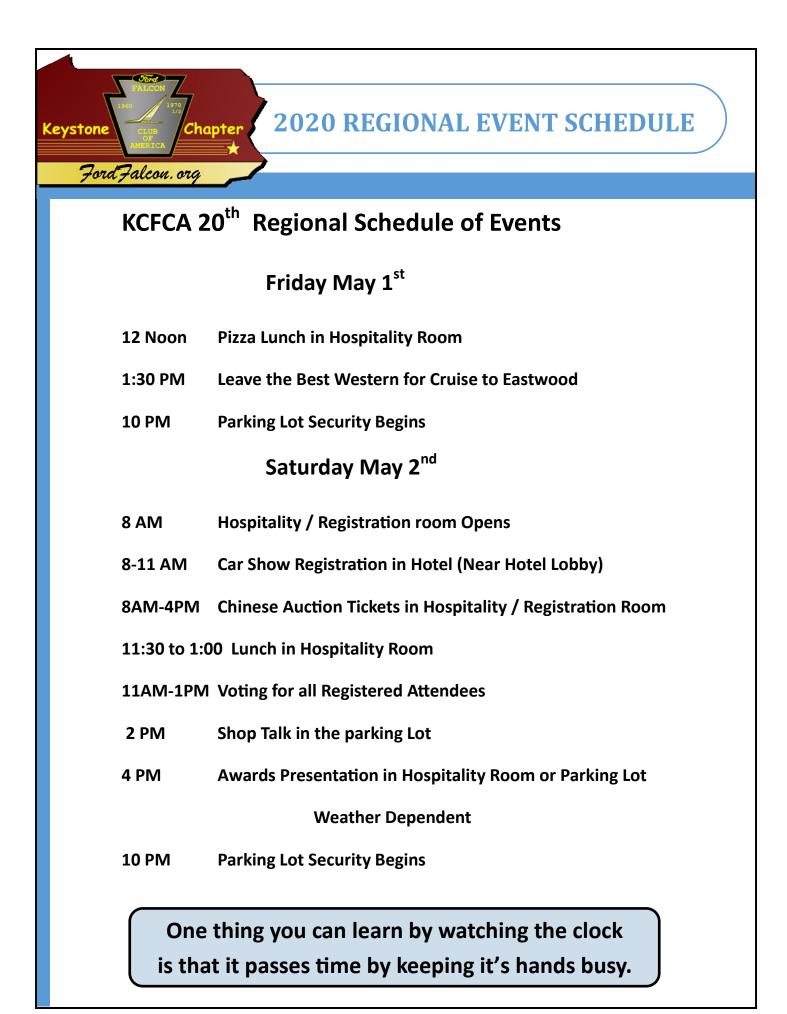

# **2020 KCFCA REGIONAL**

### The Keystone Chapter will be hosting it's 20th Regional meet

hapter

Keystone

Ford Falcon. org

in Shillington, PA at the Best Western Plus Inn & Suites on May 1st & 2nd. You will find the registration form in this newsletter. Be sure to make reservations ASAP. <u>Mention the Falcon Club and call before April</u> 14, 2020 to get the special \$99 rate. For us Keystone Members there are several jobs we need to take care of for this meet. Contact Bruce Wolfe (see pg 2) if you would like to help. Let's make this a meet worth traveling across the country to attend. Here are just a few jobs you can do.

- **Parking** Help show everyone where to park their Falcons & the trucks with trailers.
- **50/50 Drawing** Sell and organize the 50/50 drawing.
- **Raffle** Organize the items & ticket containers for the raffle.
- **Organize Friday Pizza Lunch** Thanks to Belinda Maxwell for organizing the Friday Pizza Lunch.
- Registration Thanks to Frank & Ginny Servas
- **Guard Duty** Sign up for guard duty. Thanks to Dan Haines for signing up as our guard duty chairman.
- **Photographer** Thanks to Lora & Tyler Varvel.
- Friday Cruise to The Eastwood Company Thanks to Jim Ogram.
- Hospitality Room Thanks to Connie Snyder & Pam Wolfe.
  Please bring some goodies to share with the attendees.