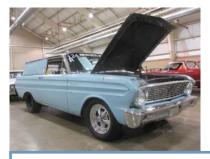

#### Jerry Kratz's 1964 Sedan Delivery 1988 Ford 302, Stock bottom end, Trickflow 170 heads, Ford E303 roller cam, Scorpion roller rockers, Trickflow pushrods, Torker Intake, Holley 750 carb, MSD ignition, Aeromotive Phantom fuel system, Hooker headers.