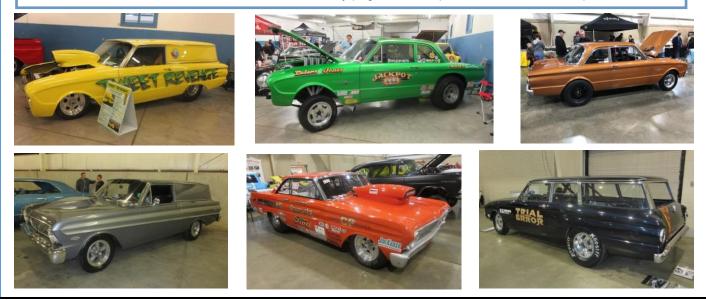

# DRAGFEST 2020 LEBANON, PA

**WOWL Check Out These Hot Falcons** Dragfest 2020 was a drag racing themed indoor car show held at the Lebanon Valley Expo Center on JAN 11th & 12th. Of the 150 + cars on display there was 7 Falcons and 3 of them were Sedan Deliveries. If I counted right, there were more Falcons at this show than Mustangs, Camaros, or any other car model which was pretty cool. Ironically the 3 Sedan Deliveries at this show were also at the Ford show at Maple Grove Dragway a few years ago and they were the only Falcons at that show. If you are in the area next January and like drag racing, I would recommend attending this show.

Jerry Kratz—FCA# 2692—North Wales, PA

#### Jerry Kratz's 1964 Sedan Delivery 1988 Ford 302, Stock bottom end, Trickflow 170 heads, Ford E303 roller cam, Scorpion roller rockers, Trickflow pushrods, Torker Intake, Holley 750 carb, MSD ignition, Aeromotive Phantom fuel system, Hooker headers.

Check out the KCFCA website on the Aviary page for more pictures and a full description.