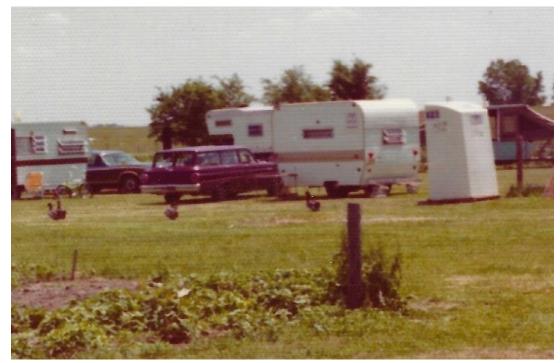

## **BELINDA'S '64 WAGON**

Here is a picture from 1974 of my grandparent's Falcon wagon. They pulled a camper with it and sold it to me later that same year. <u>My first car</u>. That wagon is long gone but my wonderful husband is working on recreating it for me, with improvements. He has purchased two wagons, a two door, and a four door. The four door is currently in the body shop getting new floor pans so I don't have to watch the road go by at my feet. He can better explain the upgrades, which include new larger wheels, disc brakes, bigger engine and transmission. I am hoping to have her on the road next summer while waiting for paint and interior to bring my "Brandy" girl back.