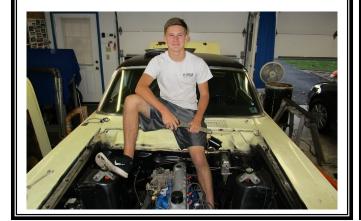

|                                       |          |                |  |  |
|                                           | Total Expenses                        | 283.76   |                |  |  |
|                                           |                                       |          |                |  |  |
| Balance a                                 | as of January 20, 2018                |          | \$5,056.72     |  |  |
|                                           |                                       |          |                |  |  |
|                                           |                                       |          |                |  |  |

Congrats to Dustin Varvel for that great article on his 66 Futura Sports Coupe in the February 2018 National Falcon News.





# **TECH TIP** from Norbar Torque Wrenches

#### Do Torque Wrenches Need To Be Wound Back To Zero After Use?

Certainly, if the <u>wrench</u> is wound back at all it should not be adjusted below the minimum scale marking (usually 20% of maximum) - never to zero as this can adversely affect the calibration of the wrench. Beyond that, it really depends on the application. We have thousands of Production Type wrenches in service that are left at their setting for months on end without a problem. Whilst the occasional user should adjust back to the minimum scale setting after use, if you use the wrench in an environment such as a commercial garage, the choice is yours. Either way is acceptable.

However, to make sure we were absolutely 100% certain of this, we carried out tests over the pa