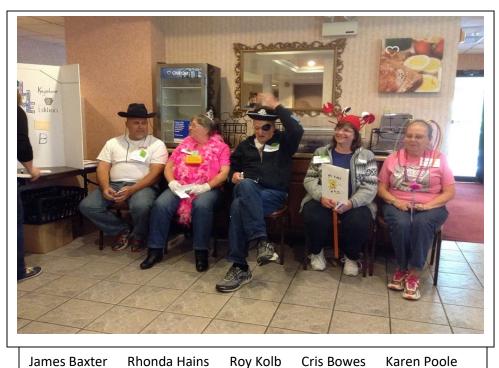

# Editor's Message

The weather has been a little crazy here with a Nor'easter making havoc up and down the east coast. I hope all our Falcon Club Family, and their Falcons are safe. Jeff sent me a text message telling me his electric will be off for a few days. So I told him to forget about sending a President's message. Our main message is on the up coming 19<sup>th</sup> KCFCA Regional Meet. Be sure to call for reservations and send your KCFCA registration form ASAP. After April 6<sup>th</sup> the hotel will open up all the unused Falcon Club hotel rooms to the public. We really need your help at the Regional. Please consider signing up for guard duty on Friday and Saturday night. We could also use a Banquet Chair Person to help set up and coordinate the meal with the restaurant. Maybe you have some ideas for some center pieces too. We will need help in the hospitality room serving lunch on Saturday. Maybe you want to be in charge of setting up the Falcon wash bay. You would need to bring some hoses and spray nozzles. We could use some more door prizes to hand out at the banquet. Something new at the banquet is entertainment from the Jonestown Male Chorus. We will be going to Kauffman Chicken on Friday night at 6:00PM for the standard cruise. I hope you can make it to the Regional and enjoy some time "Talking Falcon". Hope to see you there. Bruce