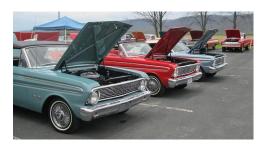

# Best of Show 2014 17<sup>th</sup> KCFCA Regional Bethel, PA

Best of Show Modified
Owners, Carl & Naomi Henderson
Camden, DE

Best of Show Stock
Owners, Paul & Janice Matthews
Cleveland, TN

Serving the Geographical Areas of Eastern Pennsylvania, Northern New Jersey, & Southern New York

# KCFCA 17<sup>th</sup> Regional Bethel, PA May 2<sup>nd</sup> & 3<sup>rd</sup> 2014

The Keystone Chapter 17<sup>th</sup> Regional meet was held at the Comfort Inn near Bethel, PA. This was the 7<sup>th</sup> time the chapter used the Comfort Inn and Midway Diner for a regional meet. Friday night started with a 20 Falcon cruise to the Kauffman Chicken restaurant. This cruise has been a popular event over the years for everyone that attends. Good food with ice cream and miniature golf makes this a nice place for a Friday night cruise.

Saturday started with some great weather and a lot of Falcon cleaning. A new change for this regional was the voting. We voted for only 20 of our favorite Falcons. Votes were also made for Best of Show Stock & Modified and Ladies Choice. Awards were also given for Longest Distance and Oldest Falcon. See winner listing below.