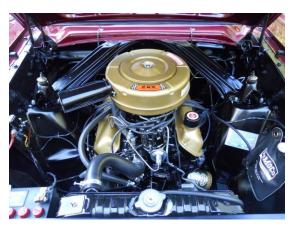

## Mac McCray's 1965 Sprint Hardtop KCFCA 2012 Best of Show Winner Stock

Here is some information on Mac's 1965 Falcon Sprint Hardtop.

I bought my 1965 Sprint in November 2002. I stripped the car down to its shell in 2006 and trailered it to Telford, PA to Trick Works where Jerry Kratz works. They took the car down to bare metal and then laid down a beautiful "Vintage Burgundy" paint job. When I brought the car back to Virginia it took me 3 months to put it back together. I used many NOS parts to replace the worn old parts. Most of these NOS parts came from the many trips I made in the early 80's to the fall show and Ford Nationals in Carlisle, PA. I am currently showing the car at AACA events all over the country. It has won a 1st Junior, Senior, and 1st Grand National awards. It has also been nominated twice for National Awards in the AACA. Most of the time, I am the only Falcon at these events. My goal was to keep the car completely stock so people could see what a 1965 Ford Falcon Sprint looked like sitting on the showroom floor at a Ford dealership in 1965. Submitted by Mac McCray