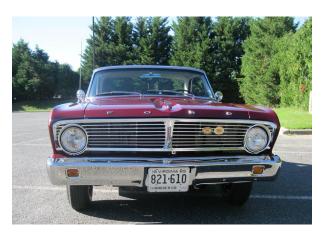

## Mac McCray's 1965 Sprint Hardtop KCFCA 2012 Best of Show Winner Stock

Here is some information on Mac's 1965 Falcon Sprint Hardtop.

I bought my 1965 Sprint in November 2002. I stripped the car down to its shell in 2006 and trailered it to Telford, PA to Trick Works where Jerry Kratz works. They took the car down to bare metal and then laid down a beautiful "Vintage Burgundy" paint job. When I brought the car back to Virginia it took me 3 months to put it back together. I used many NOS parts to replace the worn old parts. Most of these NOS parts came from the many trips I made in the early 80's to the fall show and Ford Nationals in Carlisle, PA. I am currently showing the car at AACA events all over the country. It has won a 1st Junior, Senior, and 1st Grand National awards. It has also been nominated twice for National Awards in the AACA. Most of the time, I am the only Falcon at these events. My goal was to keep the car completely stock so people could see what a 1965 Ford Falcon Sprint looked like sitting on the showroom floor at a Ford dealership in 1965. Submitted by Mac McCray