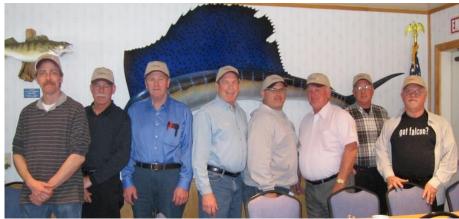

# Cabin Fever Meet Kauffman Chicken March 16th

18 Falcon enthusiasts showed up for the KCFCA Cabin Fever meet. There was only one Falcon in the parking lot. That was Marshal Hess's newly revised 1965 Ranchero. Check out the picture below. There was a meeting to go over last minute items for the 17<sup>th</sup> Regional meet. The food was great (as usual) and the Falcon conversations went on and on. A Falcon enthusiast from Northampton, PA found the group of KCFCA members in the back corner of the restaurant. He joined the FCA and the KCFCA. He is looking for a V8 Falcon with a 4 speed. 10 Regional hats were sold. Check out the picture below of "Men with Hats".

Left to right: Jeff Wied, Ed Snyder, Frank Servas, Ray Border, Dave Davis, Don Snyder, Marshall Hess, Bruce Wolfe

Don't forget the Regional Friday Night Cruise to Kauffman Chicken. We will leave the Midway Comfort Inn near Bethel at 6:00 PM. Kauffman's has a great menu selection. They also have handed dipped and soft serve ice cream. You can finish the night with a round of miniature golf. It's easy to get to if you can't make it at 6:00pm. Leaving hotel, turn right and go over I-78 to stop sign. Turn right, go about 1 mile and turn left on Gravel Pit road. Kauffmans restaurant is on the left. The Falcons will be parked on the right side parking lot.