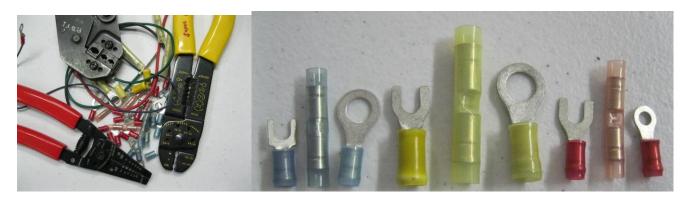

## Shop Talk Session at 17th KCFCA Regional

Stripping wire and crimping terminals. Have you ever heard someone say, "Those crimp on terminals are junk"? I always ask, "How did you crimp them"? The answer is usually, "With a pliers". So it wasn't the terminals, it was the method of crimping. At the "SHOP TALK" session we will be discussing how to properly strip wire and then apply a crimped terminal. We will review the proper tools and discuss how to determine the correct terminal for a chosen wire size. Those that attend will also be in a drawing to win some crimping tools. The "Shop Talk" session will start at 1:00 PM on Saturday.