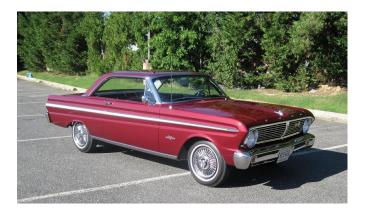

## Mac McCray's 1965 Sprint Hardtop KCFCA 2012 Best of Show Winner Stock

Here is some information on Mac's 1965 Falcon Sprint Hardtop.

I bought my 1965 Sprint in November 2002. I stripped the car down to its shell in 2006 and trailered it to Telford, PA to Trick Works where Jerry Kratz works. They took the car down to bare metal and then laid down a beautiful "Vintage Burgundy" paint job. When I brought the car back to Virginia it took me 3 months to put it back together. I used many NOS parts to replace the worn old parts. Most of these NOS parts came from the many trips I made in the early 80's to the fall show and Ford Nationals in Carlisle, PA. I am currently showing the car at AACA events all over the country. It has won a 1st Junior, Senior, and 1st Grand National awards. It has also been nominated twice for National Awards in the AACA. Most of the time, I am the only Falcon at these events. My goal was to keep the car completely stock so people could see what a 1965 Ford Falcon Sprint looked like sitting on the showroom floor at a Ford dealership in 1965. Submitted by Mac McCray