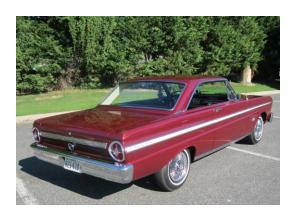

## Mac McCray's 1965 Sprint Hardtop KCFCA 2012 Best of Show Winner Stock

Here is some information on Mac's 1965 Falcon Sprint Hardtop.

I bought my 1965 Sprint in November 2002. I stripped the car down to its shell in 2006 and trailered it to Telford, PA to Trick Works where Jerry Kratz works. They took the car down to bare metal and then laid down a beautiful "Vintage Burgundy" paint job. When I brought the car back to Virginia it took me 3 months to put it back together. I used many NOS parts to replace the worn old parts. Most of these NOS parts came from the many trips I made in the early 80's to the fall show and Ford Nationals in Carlisle, PA. I am currently showing the car at AACA events all over the country. It has won a 1st Junior, Senior, and 1st Grand National awards. It has also been nominated twice for National Awards in the AACA. Most of the time, I am the only Falcon at these events. My goal was to keep the car completely stock so people could see what a 1965 Ford Falcon Sprint looked like sitting on the showroom floor at a Ford dealership in 1965. Submitted by Mac McCray