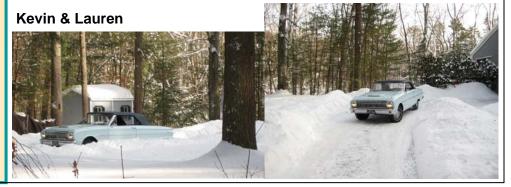

# The Keystone Chapter of The Falcon Club of America

Winter Project - Photo Submitted by: Bruce Wolfe

Two time recipient of the coveted Old Cars Weekly "Golden Zuill Award"

Serving the Geographical Areas of Eastern Pennsylvania, Northern New Jersey, & Southern New York