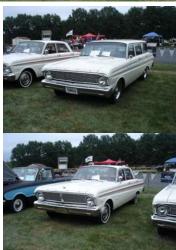

# Cars (and Owners) at LB Smith October 16, 2010

Dale Shaw ...... White Ranchero

Bruce Wolfe .......Blue '68 Futura 4-door Sedan

Frank Yingling.....Red '63 Futura

Bruce Kichline......Mystic Chrome '04 Mustang