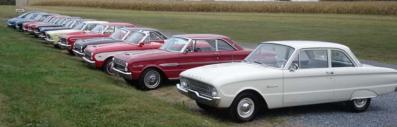

# Cars (and Owners) at LB Smith October 16, 2010

Dale Shaw ...... White Ranchero

Bruce Wolfe .......Blue '68 Futura 4-door Sedan

Frank Yingling.....Red '63 Futura

Bruce Kichline......Mystic Chrome '04 Mustang