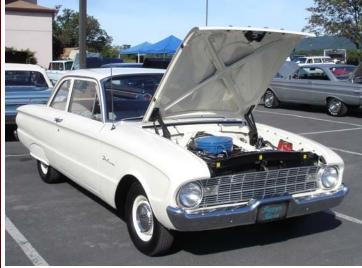

# **New Member Spotlight**

Hi. Here is a picture of our 63 Falcon.. We are diligently working on getting it in great running order for this year's meets. We really enjoyed our first outing with the Keystone Members in Bethel, PA this past September, having never been to an all Falcon event. We were in awe with the whole idea of having so many wonderful Falcons in one spot!! Thanks.

**Robert and Cathy Gliem** Nescopeck, PA