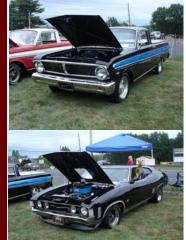

# Cars (and Owners) at LB Smith October 16, 2010

Dale Shaw ...... White Ranchero

Bruce Wolfe .......Blue '68 Futura 4-door Sedan

Frank Yingling.....Red '63 Futura

Bruce Kichline......Mystic Chrome '04 Mustang