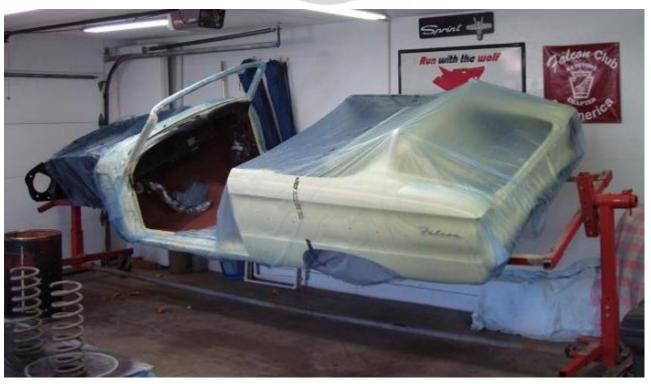

# The Keystone Chapter of The Falcon Club of America

Winter Project - Photo Submitted by: Bruce Wolfe

Two time recipient of the coveted Old Cars Weekly "Golden Zuill Award"

Serving the Geographical Areas of Eastern Pennsylvania, Northern New Jersey, & Southern New York