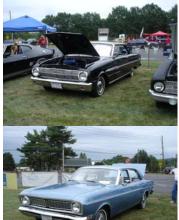

# Cars (and Owners) at LB Smith October 16, 2010

Dale Shaw ...... White Ranchero

Bruce Wolfe .......Blue '68 Futura 4-door Sedan

Frank Yingling.....Red '63 Futura

Bruce Kichline......Mystic Chrome '04 Mustang