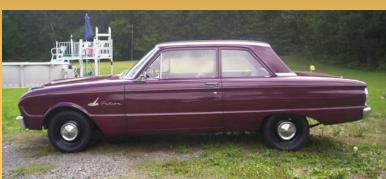

# The Keystone Chapter of The Falcon Club of America

Winter Project - Photo Submitted by: Bruce Wolfe

Two time recipient of the coveted Old Cars Weekly "Golden Zuill Award"

Serving the Geographical Areas of Eastern Pennsylvania, Northern New Jersey, & Southern New York