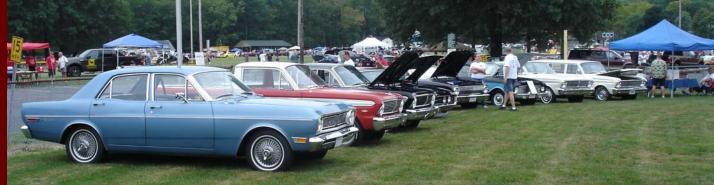

# Secretary's Report

Hello Everyone,

On Saturday, October 16th we had our last meet of 2010 at the LB Smith Ford Dealership in Lemoyne, PA. Not only was it a beautiful fall day, it was the largest turnout ever for the dealership show. There was a total of 73 vehicles, 19 of which were Falcons in attendance. As usual, the hospitality of Mr. Hetrick and his staff was top-notch. I'm sure everyone there would agree it was a great event!

# Cars (and Owners) at LB Smith October 16, 2010

Dale Shaw ...... White Ranchero

Bruce Wolfe .......Blue '68 Futura 4-door Sedan

Frank Yingling.....Red '63 Futura

Bruce Kichline......Mystic Chrome '04 Mustang