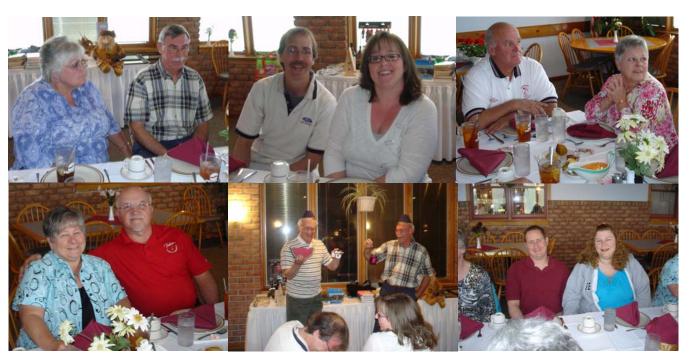

# The Keystone Chapter of The Falcon Club of America

Fun times at the Spring Banquet - Photos by: Frank Servas

Two time recipient of the coveted Old Cars Weekly "Golden Zuill Award"

Serving the Geographical Areas of Eastern Pennsylvania, Northern New Jersey, & Southern New York

# Secretary's Report

On Saturday, April 24th we had our Spring Dinner at the Blue Mountain Family Restaurant. The following members attended the dinner: Andy and Alison Brown, Jeff and Renee Wied, Ed and Nancy Snyder, Frank and Ginny Servas, Bruce and Pam Wolfe, Don and Connie Snyder, and Bill and Linda Wisser

We sat down to a delicious family style dinner complete with dessert and coffee. The evening continued after dinner with our annual auction. Our auctioneer Ed Snyder, and his assistant, Bill Wisser did a fantastic job of selling the items and entertaining us as well. A great time was had by all!