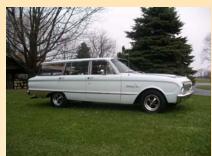

#### 1962 FALCON DELUXE 4 DOOR STATION WAGON \$12,500 OBO 717-469-7252 OR 717-829-3155 AFUTURA@VERIZON.NET

This is one of the nicest stock Falcon wagons you will find. This beauty won first place in its class at 2 Falcon Club of America National conventions in Nashville, TN and Cromwell, CN (driven to both shows from Central PA). This car was restored on a rotisserie. It has a 200 CU. IN. six cylinder with a 3 speed stick transmission. All parts of the car were removed and stripped to bare metal and painted with epoxy primer. All 35 pieces of stainless were removed and buffed. The interior was also painted and restored to stock including a new head liner and a restored steering wheel. Many NOS parts were used in the restoration including the tail gate emblem and window crank. The restoration included a new windshield, all 4 door rubbers and rechromed bumpers. Last year a new Autolite battery was installed. Non-Stock items are: Mag Wheels (I have the stock wheels and hub caps), 200 six instead of 170 and an alternator instead of a generator. To view some more pictures of the wagon's restoration, type the link below into the browser line on your computer or send an e-mail to the address above. http://s927.photobucket.com/albums/ad115/FalconPredator/1962%20Falcon%