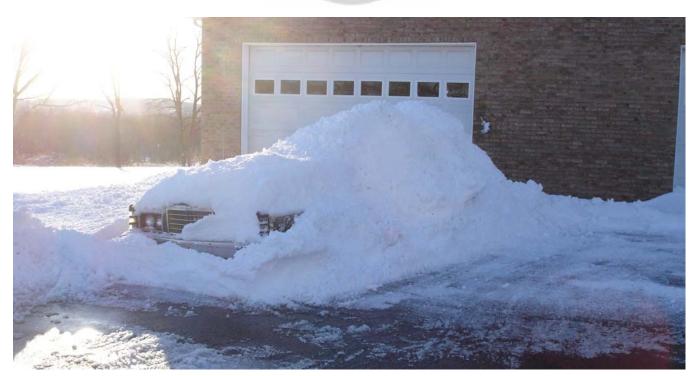

# The Keystone Chapter of The Falcon Club of America

Frank & Ginny Servas's Ford LTD wagon during this crazy winter season

Two time recipient of the coveted Old Cars Weekly "Golden Zuill Award"

Serving the Geographical Areas of Eastern Pennsylvania, Northern New Jersey, & Southern New York