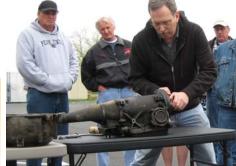

### **Back by Popular Demand!**Mike Hershey and his C4 Transmission Demo

Thanks to Bruce Wolfe, Mike Hershey has agreed to do another C4 transmission demo at this year's Regional. Those of you that were daring enough to brave the cold morning air at the last Keystone Regional know how great his first demo was. We can only expect this one to be even better. Come prepared with all your transmission questions for Mike. The demo C4 transmission will be supplied by Frank Servas.