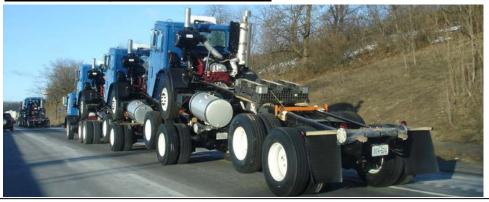

#### Carpooling to the Extreme

Photo taken by Frank & Ginny Servas on the way to the Officer's meeting Jan 9th 2010