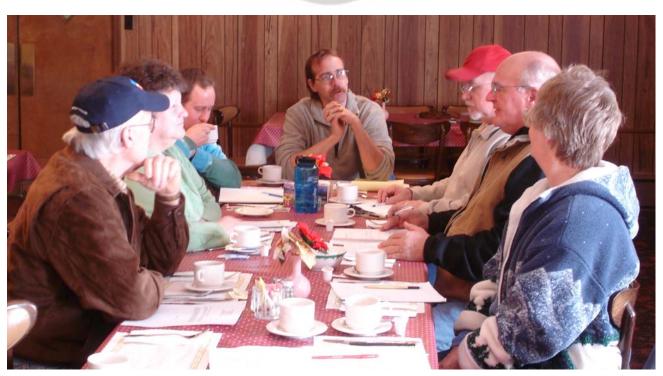

# The Keystone Chapter of The Falcon Club of America

Getting Down to Business - January 9, 2010 - Photo by: Frank Servas

Two time recipient of the coveted Old Cars Weekly "Golden Zuill Award"

Serving the Geographical Areas of Eastern Pennsylvania, Northern New Jersey, & Southern New York

#### Hello Everyone,

Bill and I hope everyone had a Merry Christmas and started the new year on a healthy note.

An Officer's Meeting was held on Saturday, January 9th at the Midway Diner in Bethel. The following people attended the meeting: Andy Brown, Jeff Wied, Frank and Ginny Servas, Bill and Linda Wisser, Don Snyder and Bruce Wolfe.