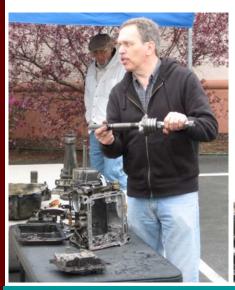

### **Back by Popular Demand!**Mike Hershey and his C4 Transmission Demo

Thanks to Bruce Wolfe, Mike Hershey has agreed to do another C4 transmission demo at this year's Regional. Those of you that were daring enough to brave the cold morning air at the last Keystone Regional know how great his first demo was. We can only expect this one to be even better. Come prepared with all your transmission questions for Mike. The demo C4 transmission will be supplied by Frank Servas.