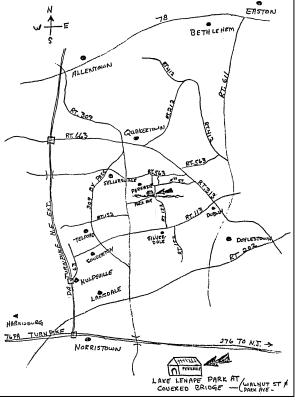

#### Falcon Gathering - 9:00am to 12 noon

Lake Lenape Covered Bridge Walnut St. & Park Ave, Perkasie, PA (arrow on map)

### Lunch - 12 noon to 5:00pm

We will fly (cruise) through Perkasie to Menlo Park at 12 noon