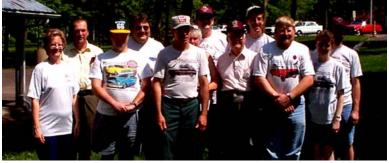

# The Keystone Chapter of The Falcon Club of America

Members on hand - Cabin Fever Meet - February 24, 2008 - Photo by Unknown Diner

<u>Serving the Geographical Areas of Eastern Pennsylvania , Northern New Jersey, & Southern New York</u>

### **Cabin Fever Meet**

The Cabin Fever Meet can be summed up very easily - Great People, Great Conversation, Great Food, and a Gigantic Chicken in the parking lot!

### Members in attendance

Andy & Alison Brown Carlisle, PA

Kevin Gabel and

Lauren Cummings Boston, MA

Frank & Ginny Servas Coopersburg, PA

Don and Connie Snyder Akron, PA

Bruce and Pam Wolfe Grantville, PA

Jeff Wied Green Lane, PA

(No Falcons were present at this meet )