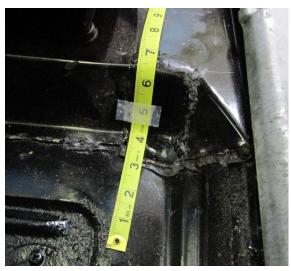

# Using One of Your Wife's Tools From Her Sewing Drawer

So you didn't think your wife, your Mom or your Grandma had a tool you could use to restore your Falcon. Well check this out. I found the flexibility of a seamstress tape measure works great to measure brake lines. It bends easily around the brake line shapes that go in many different directions. And it also works nice when measuring odd shaped sheet metal to repair rust holes in your floors.

OKAY..... Now wipe all the grease off the tape measure and slip it back into the drawer.