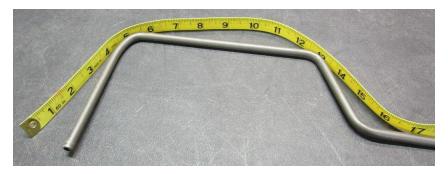

# Using One of Your Wife's Tools From Her Sewing Drawer

So you didn't think your wife, your Mom or your Grandma had a tool you could use to restore your Falcon. Well check this out. I found the flexibility of a seamstress tape measure works great to measure brake lines. It bends easily around the brake line shapes that go in many different directions. And it also works nice when measuring odd shaped sheet metal to repair rust holes in your floors.

OKAY..... Now wipe all the grease off the tape measure and slip it back into the drawer.